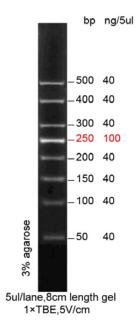

## 50bp DNA Ladder

CAT.No.: M11-01Packing: 250 ul

Concentration: 76 ug/ul

• Store: at 4℃ for periods up to 6 months. For longer periods store at -20℃.

• Description: 50 DNA Ladder is designed for sizing and approximate quantification of wide range linear double-stranded DNA fragments on agarose gel. The ladder is composed of eight purified individual DNA fragments (in base pairs):500,400,300,250,200,150,100,50. It contains one reference band (250 bp) for easy identification and orientation.