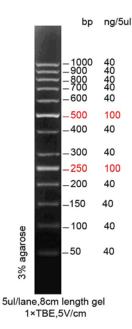

## 50bp DNA Ladder plus

- CAT.No.: M07-01
- Packing: 250ul
- Concentration: 0.128 ug/ul
- Store: at 4°C for periods up to 6 months. For longer periods store at -20°C.
- Description: 50 DNA Ladder plus is designed for sizing and approximate quantification of wide range linear double-stranded DNA fragments on agarose gel. The ladder is composed of thirthy purified individual DNA fragments (in base pairs):1000,900,800,700, 600,500,400,300,250,200,150,100,50. It contains two high-intensity bands (500bp and 250 bp) for easy identification and orientation.
- Direction:
  - ♦ This product can load directly, since it contains 1×loading buffer. It is free of fluorescence dye such as EtBr.
  - ✤ For a loading well less than 6mm in width, 5ul of this product is enough for clear bands. For a wider well, more product may be required.
  - ♦ Gel and buffer may effect the electrophoresis. For better result, please use high quality agarose and fresh running buffer. 3.0% agarose gel is recommended.

## • Electrophoresis Map: