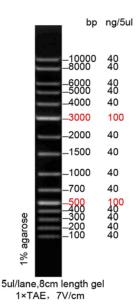

## 1kb DNA Ladder plus

CAT.No.: M09-01Packing: 250ul

Concentration: 0.152 ug/ul

• Store: at 4°C for periods up to 6 months. For longer periods store at -20°C.

• Description: 1kb DNA Ladder plus is designed for sizing and approximate quantification of wide range linear double-stranded DNA fragments on agarose gel. The ladder is composed of fifteen purified individual DNA fragments (in base pairs):10000,8000,6000,5000,4000,3000,2000,1500,1000,700,500,400,300,200,100. It contains two high-intensity bands (3000bp and 500bp) for easy identifition and orientation.