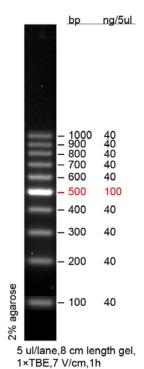

## 100bp DNA Ladder

- CAT.No.: M01-01
- Packing: 250ul
- Concentration: 0.092 ug/ul
- Store: at 4°C for periods up to 6 months. For longer periods store at -20°C.
- Description: 100bp DNA Ladder is designed for sizing and approximate quantification of wide range linear double-stranded DNA fragments on agarose gel. The ladder is composed of ten purified individual DNA fragments (in base pairs):1000,900,800,700,600,500,400,300,200,100. It contains one high-intensity band (500 bp) for easy identification and orientation
- Direction:
  - ♦ This product can load directly, since it contains 1×loading buffer. It is free of fluorescence dye such as EtBr.
  - For a loading well less than 6mm in width, 5ul of this product is enough for clear bands. For a wider well, more product may be required.
  - Gel and buffer may effect the electrophoresis. For better result, please use high quality agarose and fresh running buffer. 2% agarose gel is recommended.

## • Electrophoresis Map: