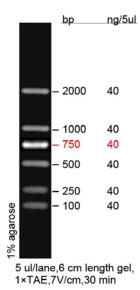

## **DL2000 DNA Marker**

- CAT.No.: M10-01
- Packing: 250 ul
- Concentration: 0.0492ug/ul
- Store: at 4°C for periods up to 6 months. For longer periods store at -20°C.
- Description: DL2000 DNA Marker is designed for the fast sizing and approximate quantification of double-standed DNA fragments The band pattern is excellent separated under a wide range of electrophoresis conditions in agarose gels. The ladder is mixtures of six purified individual DNA fragments (in base pairs):2000,1000,750,500,300,100.
- Direction:
  - ♦ This product can load directly, since it contains 1×loading buffer. It is free of fluorescence dye such as EtBr.
  - ✤ For a loading well less than 6mm in width, 5ul of this product is enough for clear bands. For a wider well, more product may be required.
  - ♦ Gel and buffer may effect the electrophoresis. For better result, please use high quality agarose and fresh running buffer. 1% agarose gel is recommended.

## • Electrophoresis Map: