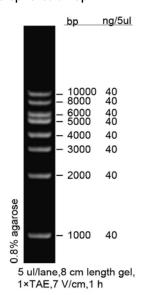

## 1kb DNA Ladder

CAT.No.: M03-01Packing: 250ul

• Concentration: 0.064 ug/ul

• Store: at 4℃ for periods up to 6 months. For longer periods store at -20℃.

 Description: 1kb DNA Ladder is designed for sizing and approximate quantification of high range linear double-stranded DNA fragments on agarose gel. The ladder is composed of eight purified individual DNA fragments (in base pairs):10000 8000,6000,5000,4000,3000,2000,1000.

## • Direction:

- ♦ This product can load directly, since it contains 1×loading buffer. It is free of fluorescence dye such as EtBr.
- For a loading well less than 6mm in width, 5ul of this product is enough for clear bands. For a wider well, more product may be required.
- ♦ Gel and buffer may effect the electrophoresis. For better result, please use high quality agarose and fresh running buffer. 0.8% agarose gel is recommended.