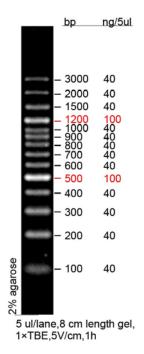

## 100bp DNA Ladder plus

CAT.No.: M08-01Packing: 250ul

• Concentration: 0.136 ug/ul

• Store: at 4°C for periods up to 6 months. For longer periods store at -20°C.

• Description: 100 DNA Ladder plus is designed for sizing and approximate quantification of wide range linear double-stranded DNA fragments on agarose gel. The ladder is composed of thirthy purified individual DNA fragments (in base pairs):3000,2000,1500,1200,1000,900,800,700, 600,500,400,300,200,100. It contains two high-intensity bands (1200bp and 500 bp) for easy identification and orientation.